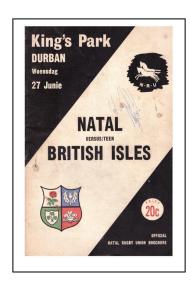

33. British & Irish Lions vs. Vodacom Western Province: Newlands, Cape Town, 13 June 2009. R100 **34. British & Irish Lions vs. Southern Kings:** Nelson Mandela Bay Stadium, Port Elizabeth, 16 June 2009. R100 35. British & Irish Lions vs. Emerging Springboks: Newlands, Cape Town, 23 June 2009. R100 36. British Lions vs. Junior Springboks: Wanderers Stadium, Johannesburg, 18 June 1980 (includes two entrance tickets at R6 each for Block F). R1000 37. British Isles vs. Natal: King's Park, Durban, 27 June 1962. R3500 38. British Isles vs. Natal: King's Park, Durban, 17 May 1980. R1000 **39. British Isles vs. Northern Transvaal:** Loftus Versfeld, Pretoria, 6 July 1974. R2000 40. British Lions vs. Transvaal: Wanderers Stadium, Johannesburg, 7 June 1980 (includes two entrance tickets at R6 each for Block F). R1000 **41. England vs. Western Province:** Newlands, Cape Town, 26 May 1984. R350 42. France vs. Natal: King's Park, Durban, 29 October 1980. R350 R450 43. Newport vs. Natal: King's Park, Durban, 19 May 1973. **SOUTH AFRICAN PROVINICAL PROGRAMMES** 44. Transvaal vs. Western Province: Wanderers Stadium, Johannesburg, 19 July 1980. R350 **RUGBY WORLD CUP PROGRAMMES** 45. England vs. New Zealand: Newlands, Cape Town, 18 June 1995 (Semi-final). R500 46. South Africa vs. Australia: Twickenham, London, 30 October 1999 (semi-final). R300 47. South Africa vs. New Zealand: Millennium Stadium, Cardiff, 4 November 1999 (3 & 4th place play-off). R300 48. Australia vs. France: Millennium Stadium, Cardiff, 6 November 1999 (final). R400 **49. South Africa vs. Scotland:** Stade de Marseille, Marseille, 10 September 2023.