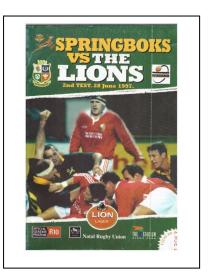

## **TEST MATCH PROGRAMMES**

| 1.  | South Africa vs. Argentina: Boet Erasmus, Port Elizabeth, 8 October 1994.     | R100  |
|-----|-------------------------------------------------------------------------------|-------|
| 2.  | South Africa vs. Australia: Newlands, Cape Town, 22 August 1992.              | R200  |
| 3.  | South Africa vs. Australia: Newlands, Cape Town, 22 August 1992 (Baumgarten). | R300  |
| 4.  | South Africa vs. Australia: Sydney Football Stadium, Sydney, 21 August 1993.  | R300  |
| 5.  | South Africa vs. Australia: Subiaco Oval, Perth, 29 August 2009.              | R300  |
| 6.  | South Africa vs. England: Newlands, Cape Town, 11 June 1994.                  | R200  |
| 7.  | South Africa vs. England: Loftus Versfeld, Pretoria, 4 June 1994.             | R200  |
| 8.  | South Africa vs. England: Newlands, Cape Town, 11 June 1994 (Baumgarten).     | R200  |
| 9.  | South Africa vs. England: Newlands, Cape Town, 4 July 1998.                   | R200  |
| 10. | . South Africa vs. Jaguars: Newlands, Cape Town, 27 October 1984.             | R750  |
| 11. | . South Africa vs. Lions: Newlands, Cape Town, 21 June 1997.                  | R1000 |