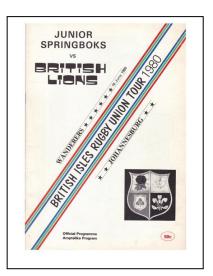

33. British & Irish Lions vs. Vodacom Western Province: Newlands, Cape Town, 13 June 2009. R100 **34. British & Irish Lions vs. Southern Kings:** Nelson Mandela Bay Stadium, Port Elizabeth, 16 June 2009. R100 35. British & Irish Lions vs. Emerging Springboks: Newlands, Cape Town, 23 June 2009. R100 36. British Lions vs. Junior Springboks: Wanderers Stadium, Johannesburg, 18 June 1980 (includes two entrance tickets at R6 each for Block F). R1000 37. British Isles vs. Natal: King's Park, Durban, 27 June 1962. R3500 38. British Isles vs. Natal: King's Park, Durban, 17 May 1980. R1000 **39. British Isles vs. Northern Transvaal:** Loftus Versfeld, Pretoria, 6 July 1974. R2000 40. British Lions vs. Transvaal: Wanderers Stadium, Johannesburg, 7 June 1980 (includes two entrance tickets at R6 each for Block F). R1000 **41. England vs. Western Province:** Newlands, Cape Town, 26 May 1984. R350 42. France vs. Natal: King's Park, Durban, 29 October 1980. R350 R450 43. Newport vs. Natal: King's Park, Durban, 19 May 1973. **SOUTH AFRICAN PROVINICAL PROGRAMMES** 44. Transvaal vs. Western Province: Wanderers Stadium, Johannesburg, 19 July 1980. R350 **RUGBY WORLD CUP PROGRAMMES** 45. England vs. New Zealand: Newlands, Cape Town, 18 June 1995 (Semi-final). R500 46. South Africa vs. Australia: Twickenham, London, 30 October 1999 (semi-final). R300 47. South Africa vs. New Zealand: Millennium Stadium, Cardiff, 4 November 1999 (3 & 4th place play-off). R300 48. Australia vs. France: Millennium Stadium, Cardiff, 6 November 1999 (final). R400 **49. South Africa vs. Scotland:** Stade de Marseille, Marseille, 10 September 2023.