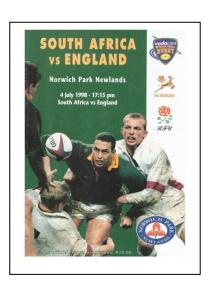

## **TEST MATCH PROGRAMMES**

| 1.  | South Africa vs. Argentina: Boet Erasmus, Port Elizabeth, 8 October 1994.     | R100  |
|-----|-------------------------------------------------------------------------------|-------|
| 2.  | South Africa vs. Australia: Newlands, Cape Town, 22 August 1992.              | R200  |
| 3.  | South Africa vs. Australia: Newlands, Cape Town, 22 August 1992 (Baumgarten). | R300  |
| 4.  | South Africa vs. Australia: Sydney Football Stadium, Sydney, 21 August 1993.  | R300  |
| 5.  | South Africa vs. Australia: Subiaco Oval, Perth, 29 August 2009.              | R300  |
| 6.  | South Africa vs. England: Newlands, Cape Town, 11 June 1994.                  | R200  |
| 7.  | South Africa vs. England: Loftus Versfeld, Pretoria, 4 June 1994.             | R200  |
| 8.  | South Africa vs. England: Newlands, Cape Town, 11 June 1994 (Baumgarten).     | R200  |
| 9.  | South Africa vs. England: Newlands, Cape Town, 4 July 1998.                   | R200  |
| 10. | . South Africa vs. Jaguars: Newlands, Cape Town, 27 October 1984.             | R750  |
| 11. | . South Africa vs. Lions: Newlands, Cape Town, 21 June 1997.                  | R1000 |