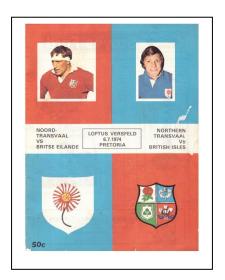

33. British & Irish Lions vs. Vodacom Western Province: Newlands, Cape Town, 13 June 2009. R100 **34. British & Irish Lions vs. Southern Kings:** Nelson Mandela Bay Stadium, Port Elizabeth, 16 June 2009. R100 35. British & Irish Lions vs. Emerging Springboks: Newlands, Cape Town, 23 June 2009. R100 36. British Lions vs. Junior Springboks: Wanderers Stadium, Johannesburg, 18 June 1980 (includes two entrance tickets at R6 each for Block F). R1000 37. British Isles vs. Natal: King's Park, Durban, 27 June 1962. R3500 38. British Isles vs. Natal: King's Park, Durban, 17 May 1980. R1000 **39. British Isles vs. Northern Transvaal:** Loftus Versfeld, Pretoria, 6 July 1974. R2000 40. British Lions vs. Transvaal: Wanderers Stadium, Johannesburg, 7 June 1980 (includes two entrance tickets at R6 each for Block F). R1000 **41. England vs. Western Province:** Newlands, Cape Town, 26 May 1984. R350 42. France vs. Natal: King's Park, Durban, 29 October 1980. R350 R450 43. Newport vs. Natal: King's Park, Durban, 19 May 1973. **SOUTH AFRICAN PROVINICAL PROGRAMMES** 44. Transvaal vs. Western Province: Wanderers Stadium, Johannesburg, 19 July 1980. R350 **RUGBY WORLD CUP PROGRAMMES** 45. England vs. New Zealand: Newlands, Cape Town, 18 June 1995 (Semi-final). R500 46. South Africa vs. Australia: Twickenham, London, 30 October 1999 (semi-final). R300 47. South Africa vs. New Zealand: Millennium Stadium, Cardiff, 4 November 1999 (3 & 4th place play-off). R300 48. Australia vs. France: Millennium Stadium, Cardiff, 6 November 1999 (final). R400 **49. South Africa vs. Scotland:** Stade de Marseille, Marseille, 10 September 2023.