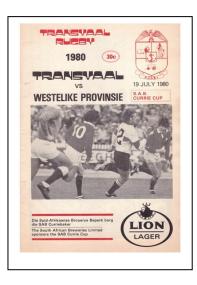

## **TOURING TEAMS IN SOUTH AFRICA**

- **29. British & Irish Lions vs. Royal XV:** Royal Bafokeng Sports Palace, Phokeng, 30 May 2009. **R100**
- 30. British & Irish Lions vs. Xerox Lions: Coca-Cola Park, Johannesburg, 3 June 2009. R100
- **31. British & Irish Lions vs. Vodacom Free State Cheetahs:** Vodacom Park, Bloemfontein, 6 June 2009.
- 32. British & Irish Lions vs. The Sharks: ABSA Stadium, Durban, 10 June 2009.