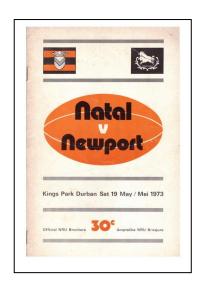

33. British & Irish Lions vs. Vodacom Western Province: Newlands, Cape Town, 13 June 2009. R100 **34. British & Irish Lions vs. Southern Kings:** Nelson Mandela Bay Stadium, Port Elizabeth, 16 June 2009. R100 35. British & Irish Lions vs. Emerging Springboks: Newlands, Cape Town, 23 June 2009. R100 36. British Lions vs. Junior Springboks: Wanderers Stadium, Johannesburg, 18 June 1980 (includes two entrance tickets at R6 each for Block F). R1000 37. British Isles vs. Natal: King's Park, Durban, 27 June 1962. R3500 38. British Isles vs. Natal: King's Park, Durban, 17 May 1980. R1000 **39. British Isles vs. Northern Transvaal:** Loftus Versfeld, Pretoria, 6 July 1974. R2000 40. British Lions vs. Transvaal: Wanderers Stadium, Johannesburg, 7 June 1980 (includes two entrance tickets at R6 each for Block F). R1000 **41. England vs. Western Province:** Newlands, Cape Town, 26 May 1984. R350 42. France vs. Natal: King's Park, Durban, 29 October 1980. R350 R450 43. Newport vs. Natal: King's Park, Durban, 19 May 1973. **SOUTH AFRICAN PROVINICAL PROGRAMMES** 44. Transvaal vs. Western Province: Wanderers Stadium, Johannesburg, 19 July 1980. R350 **RUGBY WORLD CUP PROGRAMMES** 45. England vs. New Zealand: Newlands, Cape Town, 18 June 1995 (Semi-final). R500 46. South Africa vs. Australia: Twickenham, London, 30 October 1999 (semi-final). R300 47. South Africa vs. New Zealand: Millennium Stadium, Cardiff, 4 November 1999 (3 & 4th place play-off). R300 48. Australia vs. France: Millennium Stadium, Cardiff, 6 November 1999 (final). R400 **49. South Africa vs. Scotland:** Stade de Marseille, Marseille, 10 September 2023.